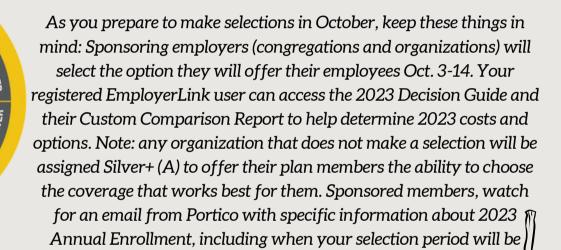

## X 2023 Update on Portico Health Rates & Plan Changes

ELCA-Primary health contribution baseline rate will increase 3%, the same rate increase as last year, which was the lowest in eight years. The 3% increase also applies to sponsored members receiving the ELCA Medicare-Primary health benefit Standard option. ELCA-Primary Gold+ option deductibles will increase to \$1,500 for member only, \$2,250 for member and child(ren) and \$3,000 for member and spouse or member, spouse, and child(ren). Coinsurance, out-of-pocket limits and prescription drug cost-share will not change.

## Rrepare for 2023 Annual Enrollment

open.

Save the Date!